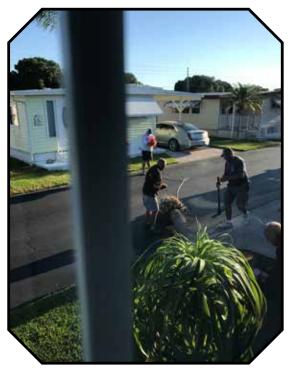

# **Working Hard**

Sharron Devilliers

B efore 8:30 this morning, I heard the sound of chainsaws, so I looked out to see a handful of men with a rope around the palm tree between Spitzley's and my house. By the time I ran to get my camera and returned, it was on the ground, so this picture is seconds after I heard the "thump" as the tree landed. I thought you would like to know that there is still a lot of activity and work happening in our Boca Ciega. I'd also like to express that I'm happy to hear from many of you that you have arrived at your destination safely. Hope everyone has a great summer.