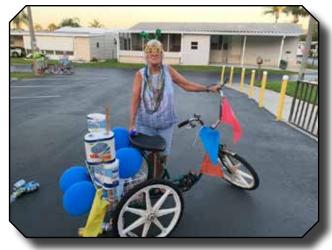

As some of you might know from a Facebook account, we did have a fun Sunday evening organized by Susan Pranger and Joanie Love. We gathered at our clubhouse parking lot for a bicycle parade through our park. We decorated our bikes as well as ourselves, just for fun. There was no theme for the parade, but our shortage of toilet paper in our stores was one of the main topics.

#### Bike Parade By Sue Pranger and Joni Love

W ith everyone in the park following the Covid-19 restrictions, and self - distancing as per the "Shelter in Place" order by the Governor of Florida, we discussed what we could do to help each other through this dismal time .

After a few other ideas, we decided to have a bike parade. Hoping to have at least 6 participants, we were shocked at the number of residents that showed up. Twenty four participants decorated their

bikes with items they had found around their home. Many of the residents set up chairs and watched from their driveway, windows or porch, cheering and waving as we rode by. The parade was started with an air horn, which could be heard throughout the park at 7:30 pm. It was fun and so enjoyable, a great way to take our minds off the coronavirus, if only for a short time.